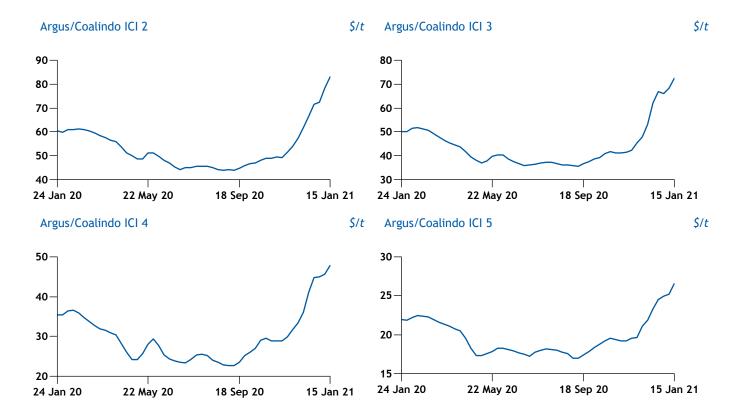

# Argus/Coalindo Indonesian Coal Index Report

argusmedia.com

Weekly average ICI\* prices

\$/t

Issue 21-2 | Friday 15 January 2021

| Indonesian Coal Indices incorporating assessments by Argus Media and PT Coalindo Energy** |            |  |  |  |  |
|-------------------------------------------------------------------------------------------|------------|--|--|--|--|
| Grade (kcal)                                                                              | Price \$/t |  |  |  |  |
| ICI 1 (Indonesian 6,500 GAR / 6,200 NAR)                                                  | 88.34      |  |  |  |  |
| ICI 2 (Indonesian 5,800 GAR / 5,500 NAR)                                                  | 82.95      |  |  |  |  |
| ICI 3 (Indonesian 5,000 GAR / 4,600 NAR)                                                  | 72.37      |  |  |  |  |
| ICI 4 (Indonesian 4,200 GAR / 3,800 NAR)                                                  | 47.78      |  |  |  |  |
| ICI 5 (Indonesian 3,400 GAR / 3,000 NAR)                                                  | 26.55      |  |  |  |  |

| Monthly ICI averages |       |       | \$/t  |
|----------------------|-------|-------|-------|
|                      | Oct   | Nov   | Dec   |
| ICI 1                | 57.09 | 59.75 | 76.16 |
| ICI 2                | 47.94 | 51.16 | 64.28 |
| ICI 3                | 40.29 | 42.54 | 57.51 |
| ICI 4                | 28.11 | 29.88 | 38.87 |
| ICI 5                | 19.04 | 19.38 | 22.68 |