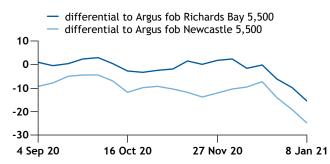

(Indonesian 5,000 GAR / 4,600 NAR)                                                  | 72.37      |  |  |  |  |
| ICI 4 (Indonesian 4,200 GAR / 3,800 NAR)                                                  | 47.78      |  |  |  |  |
| ICI 5 (Indonesian 3,400 GAR / 3,000 NAR)                                                  | 26.55      |  |  |  |  |

| Monthly ICI averages |       |       | \$/t  |
|----------------------|-------|-------|-------|
|                      | Oct   | Nov   | Dec   |
| ICI 1                | 57.09 | 59.75 | 76.16 |
| ICI 2                | 47.94 | 51.16 | 64.28 |
| ICI 3                | 40.29 | 42.54 | 57.51 |
| ICI 4                | 28.11 | 29.88 | 38.87 |
| ICI 5                | 19.04 | 19.38 | 22.68 |

### ICI 2 differential to Argus fob RB 5,500/Newc 5,500



### Argus/Coalindo ICI 1



| Specifications |            |            |           |           | fob Kalimantan, per tonne |  |
|----------------|------------|------------|-----------|-----------|---------------------------|--|
|                | Timing     | Sulphur    | Ash       | TM        | Size                      |  |
| ICI 1          | in 60 days | up to 1%   | up to 12% | up to 12% | Panamax                   |  |
| ICI 2          | in 60 days | up to 0.8% | up to 10% | up to 18% | Panamax                   |  |
| ICI 3          | in 60 days | up to 0.6% | up to 8%  | up to 30% | Panamax                   |  |
| ICI 4          | in 60 days | up to 0.4% | up to 6%  | up to 40% | Geared supramax           |  |
| ICI 5          | in 60 davs | up to 0.2% | up to 4%  | up to 50% | G