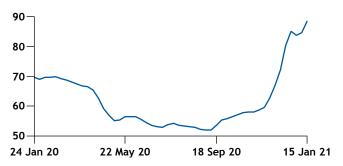

# Argus/Coalindo Indonesian Coal Index Report

argusmedia.com

Weekly average ICI\* prices

\$/t

Issue 21-2 | Friday 15 January 2021

| Indonesian Coal Indices incorporating assessments by Argus Media and PT Coalindo Energy** |            |  |  |  |  |
|-------------------------------------------------------------------------------------------|------------|--|--|--|--|
| Grade (kcal)                                                                              | Price \$/t |  |  |  |  |
| ICI 1 (Indonesian 6,500 GAR / 6,200 NAR)                                                  | 88.34      |  |  |  |  |
| ICI 2 (Indonesian 5,800 GAR / 5,500 NAR)                                                  | 82.95      |  |  |  |  |
| ICI 3 (Indonesian 5,000 GAR / 4,600 NAR)                                                  | 72.37      |  |  |  |  |
| ICI 4 (Indonesian 4,200 GAR / 3,800 NAR)                                                  | 47.78      |  |  |  |  |
| ICI 5 (Indonesian 3,400 GAR / 3,000 NAR)                                                  | 26.55      |  |  |  |  |